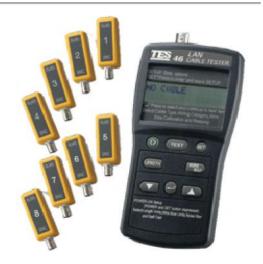

## **TES-46 CAT-5 Lan Cable Tester**

## **FEATURES**

Tests: UTP. FTP. Coax cables, two, three, or four wire pairs in twisted pair cables and test

all category UTP cables and hardware.

Verify end-to-end connectivity per EIA/TIA 568 wiring standard.

Detects wiring problems : Opens, Shorts, miswires (Crossed, Reversed, Split pair).

Locates wiring/connection errors (distance to the open or shout)

Measures cable length

Easy to use only : One button to select the test and two lines characters LCD display.

## **SPECIFICATION**

| Display                   | Two lines characters LCD display (16 characters each)                                                                                                                                                                                                                                               |
|---------------------------|-----------------------------------------------------------------------------------------------------------------------------------------------------------------------------------------------------------------------------------------------------------------------------------------------------|
| Connector                 | RJ45 and BNC                                                                                                                                                                                                                                                                                        |
| Category                  | CAT5                                                                                                                                                                                                                                                                                                |
| Faults Status             | Opens, Shorts, Reversed, Crossed, Split Pair.                                                                                                                                                                                                                                                       |
| Test Type                 | TEST provides a pass / fail report on the cable under test. In case a failure has been detected, the display offers additional diagnostic information.  LENGTH provides the length of each pair (in case a twisted pair cable is being tested).  WIRE MAP provides the detail wiring for the cable. |
| Cable Length              | Range 2 to 999 ft or 1.0 to 350 m. Resolution 1 ft or 0.5 m. Accuracy 5% + 3 ft or 5% + 1 m                                                                                                                                                                                                         |
| Power                     | 6 pcs 1.5V size AAA alkaline battery.                                                                                                                                                                                                                                                               |
| Input Protection          | The inputs withstand telephone ringing and loop voltages.                                                                                                                                                                                                                                           |
| Size / Weight             | 152 mm x 72 mm x 35 mm / Approx. 360 g                                                                                                                                                                                                                                                              |
| Environment<br>Conditions | Operating : 0 $^{\circ}$ C to +50 $^{\circ}$ C , Storage : -20 $^{\circ}$ C to + 60 $^{\circ}$ C                                                                                                                                                                                                    |
| Accessories               | Instruction manual, Carry case, One UTP Category 5 patch cable, One RJ45F - RJ45F female coupler, Cable identifier #1 for the verification of the wire map.                                                                                                                                         |